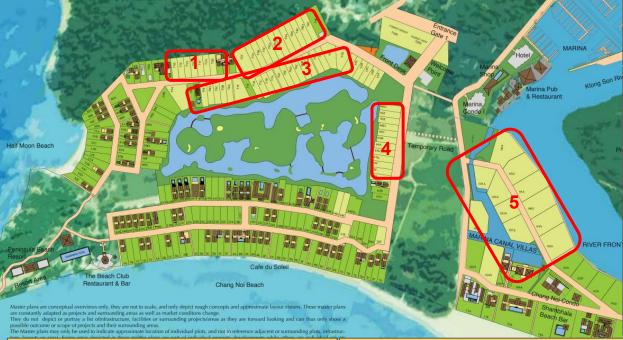

## Choosing the Right Location for Your Villa

... to create your unique lifestyle Villa at Blue Haven Bay

- Own a Villa for Less
  - Lowest priced plots
- Close to Nature
  - Back onto National Park
- 2-minute walk to Half Moon Beach

- Versatile longer plots
  - Can add electric garage at front, longer garden & high hedges for more privacy
  - Offers enhanced privacy
- Close to Entrance

- Large Luxurious location 5 **Directly on Marina** Great for boat owners! Walking distance to stunning beach Far reaching views across length of Golf course Near Entrance Walking Distance to Chang Noi Beach Good privacy afforded 3 Direct views across Golf course More private residential area
  - Near Entrance
  - Walking distance to Chang Noi Beach